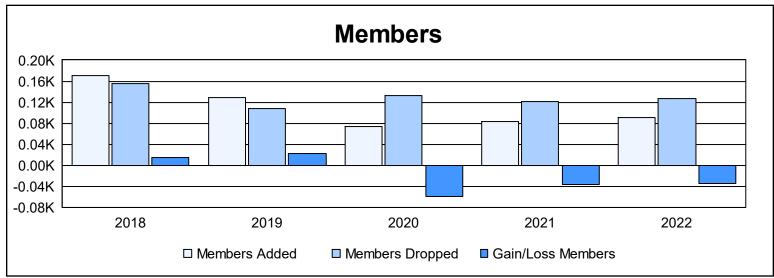

District N 4 As of June 2022 Cumulative

| Year      | New<br>Clubs | Dropped<br>Clubs | Gain/<br>Loss<br>Clubs | New<br>Members | Charter<br>Members | Reinstate<br>Members | Transfer<br>Members | Total<br>Member<br>Added | Total<br>Members<br>Dropped | Gain/<br>Loss<br>Members |
|-----------|--------------|------------------|------------------------|----------------|--------------------|----------------------|---------------------|--------------------------|-----------------------------|--------------------------|
| 2017-2018 | 1            | 0                | 1                      | 137            | 25                 | 3                    | 5                   | 170                      | 155                         | 15                       |
| 2018-2019 | 0            | 0                | 0                      | 123            | 2                  | 0                    | 4                   | 129                      | 107                         | 22                       |
| 2019-2020 | 0            | 0                | 0                      | 61             | 3                  | 3                    | 7                   | 74                       | 133                         | -59                      |
| 2020-2021 | 1            | 0                | 1                      | 53             | 27                 | 0                    | 4                   | 84                       | 121                         | -37                      |
| 2021-2022 | 0            | 2                | -2                     | 79             | 10                 | 1                    | 1                   | 91                       | 126                         | -35                      |
| Average   | 0            | 0                | 0                      | 91             | 13                 | 1                    | 4                   | 110                      | 128                         | -19                      |