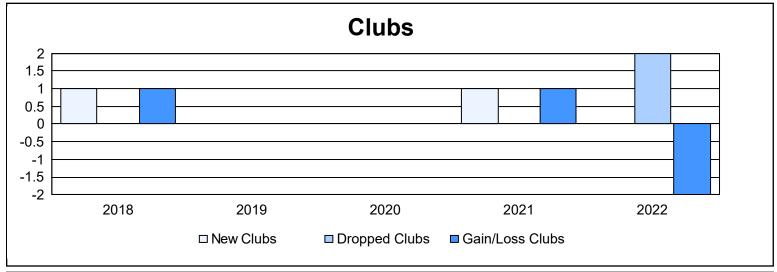

District N 4 As of June 2022 Cumulative

| Year      | New<br>Clubs | Dropped<br>Clubs | Gain/<br>Loss<br>Clubs | New<br>Members | Charter<br>Members | Reinstate<br>Members | Transfer<br>Members | Total<br>Member<br>Added | Total<br>Members<br>Dropped | Gain/<br>Loss<br>Members |
|-----------|--------------|------------------|------------------------|----------------|--------------------|----------------------|---------------------|--------------------------|-----------------------------|--------------------------|
| 2017-2018 | 1            | 0                | 1                      | 137            | 25                 | 3                    | 5                   | 170                      | 155                         | 15                       |
| 2018-2019 | 0            | 0                | 0                      | 123            | 2                  | 0                    | 4                   | 129                      | 107                         | 22                       |
| 2019-2020 | 0            | 0                | 0                      | 61             | 3                  | 3                    | 7                   | 74                       | 133                         | -59                      |
| 2020-2021 | 1            | 0                | 1                      | 53             | 27                 | 0                    | 4                   | 84                       | 121                         | -37                      |
| 2021-2022 | 0            | 2                | -2                     | 79             | 10                 | 1                    | 1                   | 91                       | 126                         | -35                      |
| Average   | 0            | 0                | 0                      | 91             | 13                 | 1                    | 4                   | 110                      | 128                         | -19                      |